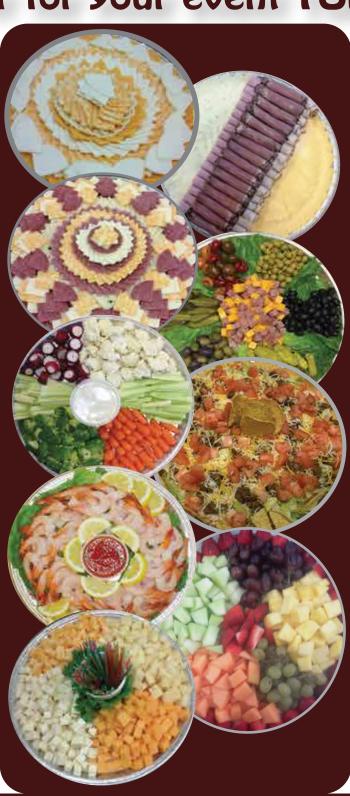

#### Cheese Tray (for crackers) Includes 4-5 Cheeses 16" \$28.95 • 18" \$34.95

## 16" Awesome Cheese & Meat Tray

Includes 1 Meat & 4 Cheeses 16" \$31.95

## Vegetable Tray

Includes 5-6 Vegetables & Dip 16" \$28.95 • 18" \$31.95

### **Shrimp Tray**

Includes 41-50 Shrimp 12" \$22.95 • 16" \$32.95

Includes 21-25 Shrimp 12" 29.95 • 16" \$42.95

## 12" Snack Size "Cubed" Cheese Tray

Includes 4 Cheeses & Frilled Toothpicks \$19.95

# 18" Ultimate "Sandwich" Tray

Includes 3 Meats & 2 Cheeses \$35.95

## **Gourmet Relish Tray**

Includes Cheeses, Meat, Olives, Pickles, & Pepperoncini 12" \$22.95 • 18" \$34.95

#### Taco Tray

12" \$20.95 • 16" \$25.95 18" \$35.95

#### **Fruit Tray**

Includes 4 - 5 Fruits 12" \$23.95 • 16" \$32.95

\*All orders require a 48 hour notice.