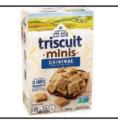

#### **VALUES OF THE WEEK**

96 OZ FROZEN MAC AND CHEESE TRAYS \$9.99

2.5 OZ CHEESE AND EGG OMELETS 79¢

16 OZ SAUSAGE SKILLET KITS \$2.99

\$1.99 LB

8 OZ MINI TRISCUIT

13 OZ BUTTER SPREAD **\$2.49** 